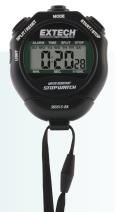

## 365515-BK Stopwatch/Clock with Backlit Display

Extech's 365515-BK is a digital stopwatch and clock. This stopwatch features a 12 or 24 hour clock format and programmable alarm with hourly chime. It also has three Stopwatch Modes: Elapsed Timer, Split Time, and Two Competitor Timer. The backlight can be used for viewing at night or in dimly lit areas and turns off automatically after four seconds. Calendar displays day, month and date. Complete with LR44 battery and 39" (1m) snap-away neck strap.

## **Features**

- 1/100th second resolution for 30 minutes
- 1 second resolution up to 24 hours
- 12 or 24 hour clock format
- Timing capacity: 23 hrs, 59 mins, and 59.99 secs; Basic accuracy: ±3 seconds/day
- Calendar displays day, month and date
- Programmable alarm and hourly chime setting
- Backlight turns off after 4 seconds
- Water resistant housing and neckstrap
- Dimensions: 2.3x2.8x0.5" (5x70x15mm); Weight: 2oz (50g)
- Complete with LR44 battery and 39" (1m) snap-away neckstrap